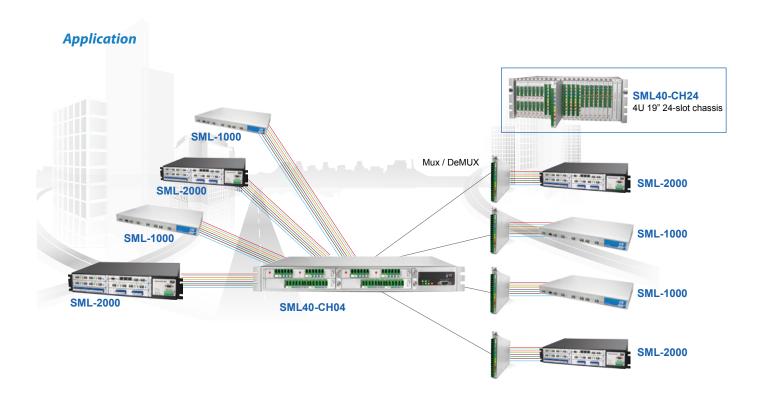

## **SML40-CH04**

1U, 4-Slot MUX / DeMUX Passive Rack

SML40-CH04 is a 1U 19-inch CWDM passive rack that features 4 cards capacity and supports SML-40-8181-L, 8+1 channels MUX/DEMUX cards. The 8+1 channels MUX/DEMUX card is a modular design for CWDM wavelengths including 1471nm, 1491nm, 1511nm, 1531nm, 1551nm, 1571nm, 1591nm, and 1611nm. The 1311nm CWDM channel is accessible separately. The MUX/DEMUX cards provide the primary wave division and combination functions for CWDM. Line side wave lengths require translation to client side equipment via a transponder card. The unique design makes the SML40-CH04 one of the compact CWDM solutions in the industry.