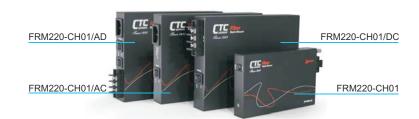

# FRM220-CH01

The FRM220-CH01 is a single-slot chassis for fiber media converter cards available in a number of different power option models; external AC switching adapter, built-in universal AC, built-in -48VDC and AC+DC Dual power. The FRM220-CH01 slide-in chassis may be applied in point to point applications or may be linked to a centrally located FRM220 rack. All the interface cards of the FRM220 may be placed in either the 20 slot chassis or the single slot chassis, making them a common network component and minimizing the requirement for spares.

#### **Ordering Information**

■ FRM220-CH01 Stand-alone one-slot chassis w/ external AC adapter

■ FRM220-CH01/AC Stand-alone one-slot chassis w/ internal AC 100 ~240V power supply

■ FRM220-CH01/DC Stand-alone one-slot chassis w/ internal DC 18 ~72V power supply

■ FRM220-CH01/AD Stand-alone one-slot chassis w/ internal AC 100~240V & DC 36 ~72V power inputs