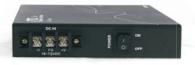

|
|                   | CH01-DC24: 18 ~ 36VDC, CH01-DC48: 36 ~ 72VDC |
|                   | CH01-AD: Input 100 ~ 240VAC, 18 ~ 72VDC      |
| Power Consumption | 12W                                          |
| Dimensions        | CH01: 160x88x24mm                            |
| (D x W x H)mm     | CH01-AC/DC/AD: 201x135x35mm                  |
| Weight            | CH01: 280g                                   |
|                   | CH01-AC/DC/AD: 580g                          |
| Temperature       | 0~50°C (Operating) ,0~70°C (Storage)         |
| Humidity          | 10~90% non-condensing                        |
| Certification     | CE, FCC, RoHS                                |
| MTBF              | 65,000 h (25°C)                              |

#### **Overview**







Rear Panel of FRM220-CH01/DC



Rear Panel of FRM220-CH01/AD

#### **Ordering Information**

■ FRM220-CH01 Stand-alone one-slot chassis w/ external AC adapter

■ FRM220-CH01/AC Stand-alone one-slot chassis w/ internal AC 100 ~240V power supply

■ FRM220-CH01/DC Stand-alone one-slot chassis w/ internal DC 18 ~72V power supply

■ FRM220-CH01/AD Stand-alone one-slot chassis w/ internal AC 100~240V & DC 36 ~72V power inputs