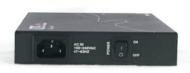

|
|                   | CH01-DC24: 18 ~ 36VDC, CH01-DC48: 36 ~ 72VDC |
|                   | CH01-AD: Input 100 ~ 240VAC, 18 ~ 72VDC      |
| Power Consumption | 12W                                          |
| Dimensions        | CH01: 160x88x24mm                            |
| (D x W x H)mm     | CH01-AC/DC/AD: 201x135x35mm                  |
| Weight            | CH01: 280g                                   |
|                   | CH01-AC/DC/AD: 580g                          |
| Temperature       | 0~50°C (Operating) ,0~70°C (Storage)         |
| Humidity          | 10~90% non-condensing                        |
| Certification     | CE, FCC, RoHS                                |
| MTBF              | 65,000 h (25°C)                              |

#### **Overview**







Rear Panel of FRM220-CH01/DC



Rear Panel of FRM220-CH01/AD

#### **Ordering Information**

■ FRM220-CH01 Stand-alone one-slot chassis w/ external AC adapter

■ FRM220-CH01/AC Stand-alone one-slot chassis w/ internal AC 100 ~240V power supply

■ FRM220-CH01/DC Stand-alone one-slot chassis w/ internal DC 18 ~72V power supply

■ FRM220-CH01/AD Stand-alone one-slot chassis w/ internal AC 100~240V & DC 36 ~72V power inputs