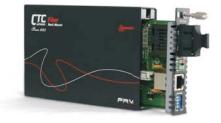

# FRM220-CH01

The FRM220-CH01 is a single-slot chassis for fiber media converter cards available in a number of different power option models; external AC switching adapter, built-in universal AC, built-in -48VDC and AC+DC Dual power. The FRM220-CH01 slide-in chassis may be applied in point to point applications or may be linked to a centrally located FRM220 rack. All the interface cards of the FRM220 may be placed in either the 20 slot chassis or the single slot chassis, making them a common network component and minimizing the requirement for spares.

#### **Features**

- Stand-alone case for all FRM220 cards
- Available in four case types: external power adapter or power built-in AC, DC or AC+DC
- Fanless

All the FRM220 series slide-in cards are available with one-slot Chassis