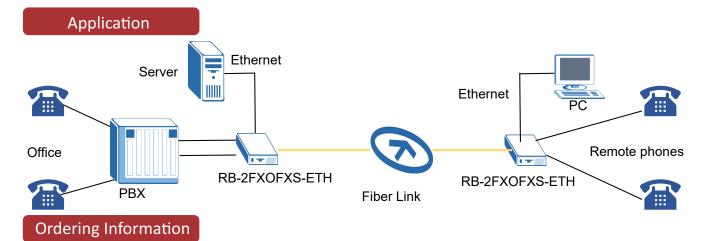

## **RB-2FXSFXO-ETH**

2x POTS lines and 10/100Base-TX to fiber

The RB-2FXSFXO-ETH set is designed to transport two POTS type telephone lines and 10/100Base-Tx data over fiber optic, with high fidelity and with a universal, no setting, plug and play approach. The optical port requires a single strand of fiber, reaching up to 20Km over single-mode 9/125um or up to 1Km over multi-mode 50/125 or 62.5/125um fibers. LED indicators signal the power status, Ethernet/DATA, Fiber Link and Line status of each POTS port.